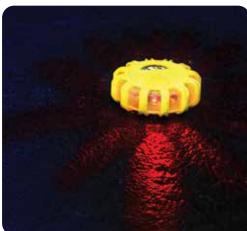

## 3 LIGHT FUNCTIONS (Battery Life)

WORK LIGHT (6 HOURS)

••••••

FLASH PULSE (9 HOURS)

SOLID ON HIGH (5 HOURS)

oolis on morrio noone

RAIN PROOF DESIGN

**U** MAGNETIC BACK

VISIBLE UP TO ONE MILE

BATTERIES INCLUDED

**CRUSH RESISTANT** 

The HELP light can be used in addition to road flares. The HELP light uses high intensity LED's that run cool and have a life span of over 100,000 hours.

The HELP light can be attached to any metal surface using the magnet on the back of the housing. There is also a folding hook on the back that can be opened up and used to hang the light, or it also can function as a prop to set the light on the ground.