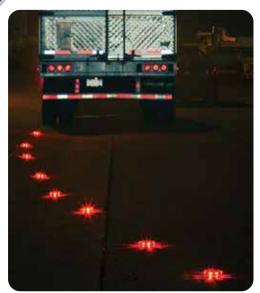

VISIBLE UP TO ONE MILE

BATTERIES INCLUDED

**CRUSH RESISTANT** 

The HELP light can be used in addition to road flares. The HELP light uses high intensity LED's that run cool and have a life span of over 100,000 hours.