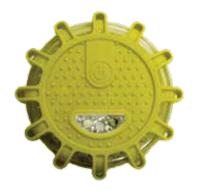

## 3 LIGHT FUNCTIONS (Battery Life)

WORK LIGHT (6 HOURS)

••••••

FLASH PULSE (9 HOURS)

SOLID ON HIGH (5 HOURS)

oolis on morrio noone

RAIN PROOF DESIGN

**U** MAGNETIC BACK

The HELP light can be attached to any metal surface using the magnet on the back of the housing. There is also a folding hook on the back that can be opened up and used to hang the light, or it also can function as a prop to set the light on the ground.